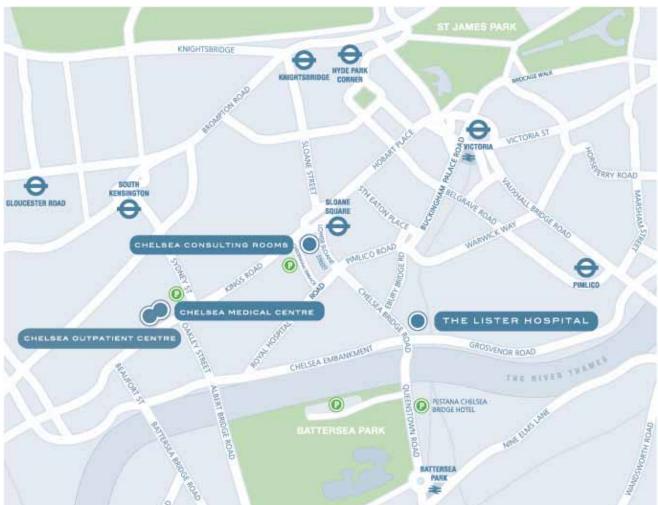

## **Directions to Chelsea Outpatient Centre**

Chelsea Outpatient Centre is at 280 Kings Road. About 15 minutes walk west from Sloane Square, the Centre is located just past Chelsea Town Hall and on the same side of the road as Chelsea Fire Station. The entrance is adjacent to Poliform, a designer furniture store.

#### By tube

The nearest underground stations are Sloane Square and South Kensington (District and Circle lines), both of which are about 15 minutes' walk away.

#### By train

The nearest mainline train station is London Victoria, which is about 10 minutes by road.

### **Parking information**

Car parking is limited in the Kings Road area, although there is a public car park nearby in Sydney Street and some metered parking is available locally. See the map above for location details.