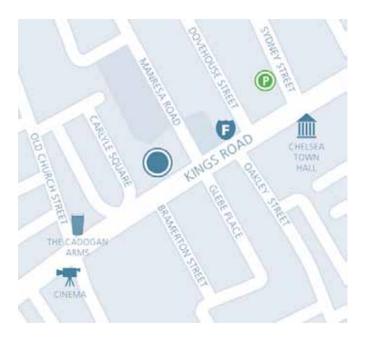

## **Directions to Chelsea Outpatient Centre**

Chelsea Outpatient Centre is at 280 Kings Road. About 15 minutes walk west from Sloane Square, the Centre is located just past Chelsea Town Hall and on the same side of the road as Chelsea Fire Station. The entrance is adjacent to Poliform, a designer furniture store.

### **Parking information**

Car parking is limited in the Kings Road area, although there is a public car park nearby in Sydney Street and some metered parking is available locally. See the map above for location details.